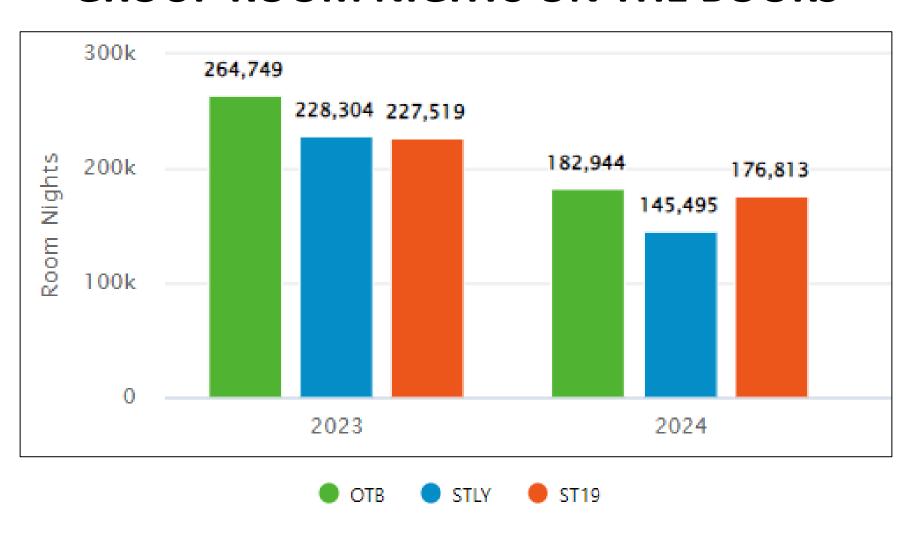

## GROUP SALES STATS

| CONVENTION SALES       | FYTD    | % TO GOAL |
|------------------------|---------|-----------|
| Contracted Room Nights | 185,779 | 96%       |
| Lead Volume            | 2,235   | _         |
| Lead Room Nights       | 2.1M    | 135%      |

| SPORTS SALES              | FYTD      | % TO GOAL |
|---------------------------|-----------|-----------|
| Contracted Room Nights    | 60,414    | 80%       |
| Estimated Economic Impact | \$116.5 M | 99.6%     |

## 2024 GROUP PACE

## **GROUP ROOM NIGHTS ON THE BOOKS**





## 2024 KEY EVENTS

| CONVENTION / SPORTS EVENT                          | START DATE | ESTIMATED ATTENDEES |
|----------------------------------------------------|------------|---------------------|
| UIL Spirit State Championship                      | 1/3/2024   | 32,500              |
| Mary Kay Inc.                                      | 1/7/2024   | 6,000               |
| American Cheerleaders Association                  | 1/26/2024  | 14,000              |
| National Business Aviation Association             | 3/9/2024   | 2,500               |
| NCAA Gymnastic Championships                       | 4/18/2024  | 20,000              |
| USA Gymnastics 2024 Xfinity U.S. Gymnastics Champs | 5/30/2024  | 25,000              |
| Association of Water Board Directors-Texas         | 6